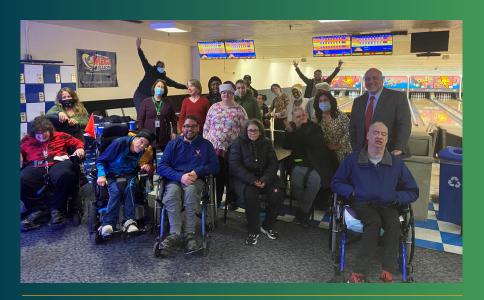

The Mt. Ebo team are building bridges in the local community with visits from the SPCA and local musicians, trips to the local library, bringing in local authors for readings, and developing a thriving partnership with the local Rotary, Elks, and other groups. On the horizon are plans to engage a local farm animal treatment center, developing a swim program, and creating more volunteer opportunities to help our shared communities.