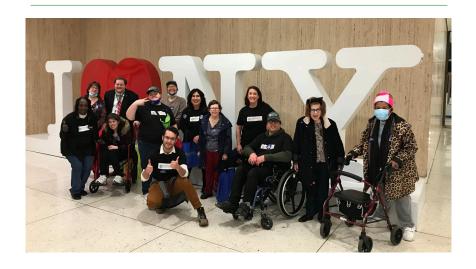

The Mt. Ebo team are building bridges in the local community with visits from the SPCA and local musicians, trips to the local library, bringing in local authors for readings, and developing a thriving partnership with the local Rotary, Elks, and other groups. On the horizon are plans to engage a local farm animal treatment center, developing a swim program, and creating more volunteer opportunities to help our shared communities.