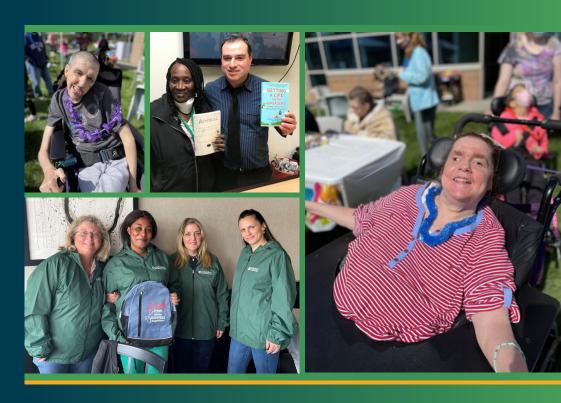

## **Day Habilitation & Article 16 Support**

15 Mt. Ebo Road S.

Throughout Hudson Valley

When CP Unlimited expanded to the Hudson Valley in 2018, we promised Putnam and Dutchess County leaders that our program would be a leading source of inspiration and education. Today, we have fulfilled that pledge to become a trusted community partner across the region.

The Mt. Ebo team are building bridges in the local community with visits from the SPCA and local musicians, trips to the local library, bringing in local authors for readings, and developing a thriving partnership with the local Rotary, Elks, and other groups. On the horizon are plans to engage a local farm animal treatment center, developing a swim program, and creating more volunteer opportunities to help our shared communities.